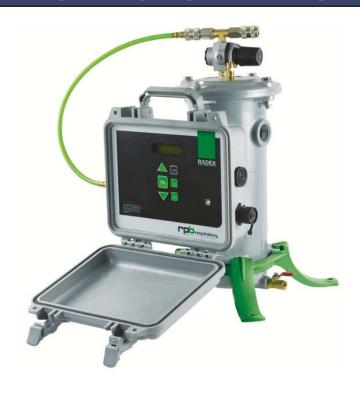

## **CARBON MONOXIDE MONITOR**

## **AIR QUALITY TEST EQUIPMENT:**

The RPB Carbon Monoxide Monitor checks for the presence of carbon monoxide in the air-stream.

- Designed for use with the Radex Breathing Air Filter and Air Fed Helmets such as the Nova 2000, or Sperian Painting Mask.
- The unit is simple to use and has an internal rechargeable battery.
- The CO monitor continually monitors the CO level and records the data for up to 2 years.
- CO exposure level data can be downloaded to a PC.
- · Factory calibrated.
- Supplied mounted in a rugged carry case for site use which can be attached to the Radex filter.
- The RPB Carbon Monoxide Monitor can be linked to a system with external alarms and relays to activate solenoids which can shutdown equipment as a safety measure.

| ORDER CODES |                                            |
|-------------|--------------------------------------------|
| Order Code  | Description                                |
| 08-200      | Carbon Monitor in Carry Case with Software |